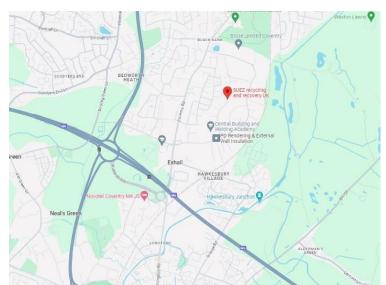

#### Location

The property is located on Crondal Road, in the popular Bayton Road Industrial Estate.

The location provides ease of access to the A444 and Junction 3 of the M6 motorway, which are both located approximately 1 mile west of the location.

Coventry town centre is located 5 miles south and Birmingham city centre approximately 20 miles west.