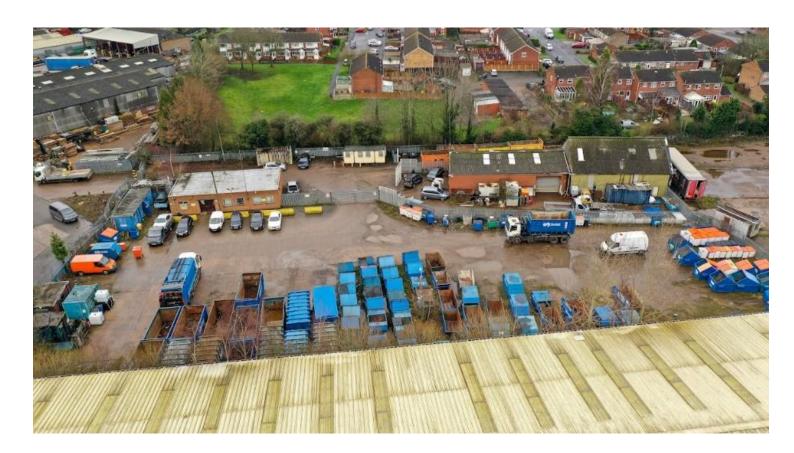

#### Description

The site is broadly rectangular in shape and bounded on all sides by palisade fencing.

Access is via large secure gates from Crondal Road.

The surface is a mixture of concrete pad and compacted hardcore, which is level throughout.

#### Accommodation

Office: 1,360 ft2 (126.35 M2) approx.

Site Area: 0.81 acres (0.33 Hectares) or thereabouts.