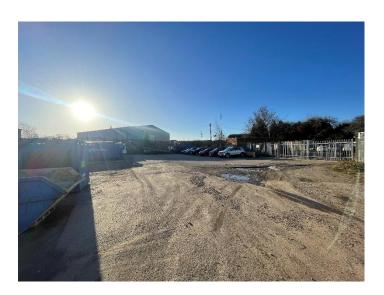

#### Description

The site is broadly rectangular in shape and bounded on all sides by palisade fencing.

Access is via large secure gates from Crondal Road.

The surface is a mixture of concrete pad and compacted hardcore, which is level throughout.