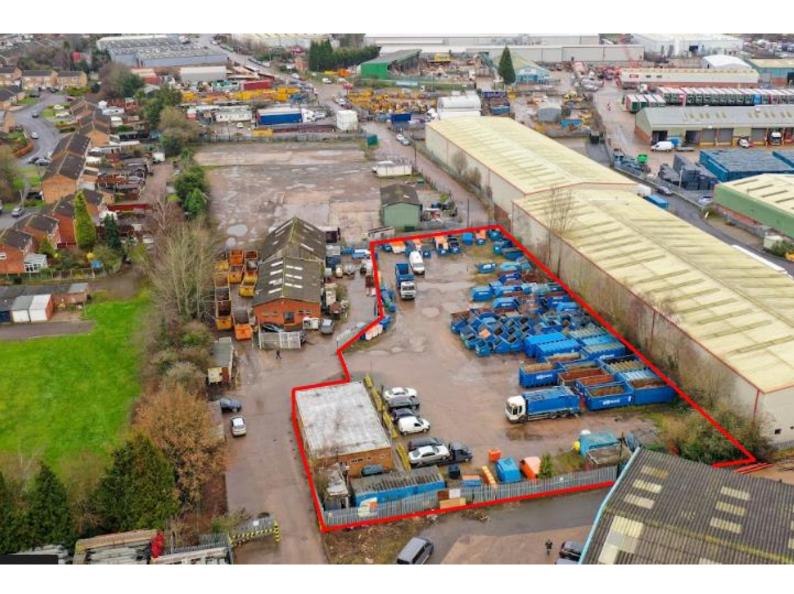

#### Description

The site is broadly rectangular in shape and bounded on all sides by palisade fencing.

Access is via large secure gates from Crondal Road.

The surface is a mixture of concrete pad and compacted hardcore, which is level throughout.

#### Accommodation

Office: 1,360 ft2 (126.35 M2) approx.

Site Area: 0.81 acres (0.33 Hectares) or thereabouts.